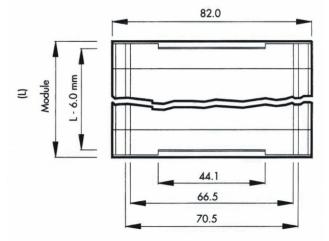

| pitch                 |         |     | -      |
|-----------------------|---------|-----|--------|
| Height                |         |     | -      |
| Depth                 |         |     | -      |
| Dimensional class     |         |     | Alta   |
| Wire section          |         |     | -      |
| Clamp opening size    |         |     | -      |
| Wire stripping        |         |     | -      |
| Operating temperature |         |     | -      |
| ELECTRICAL CHARACTER  | RISTICS |     |        |
| Current               |         |     | -      |
| Voltage               |         |     | -      |
| MECHANICAL CHARACTE   | RISTICS |     | -      |
| Screw                 |         |     | -      |
| Recommended torque    |         |     | -      |
| APPROVALS DATA        |         |     |        |
|                       | CSV     | VDE | C J US |
| Current               | -       | -   |        |
| Voltage               | -       | -   | -      |
| Wire section          | -       | -   | -      |
| Torque                | -       | -   | -      |
| FILE                  | -       | -   | -      |
| MATERIALS             |         |     |        |
|                       |         |     |        |