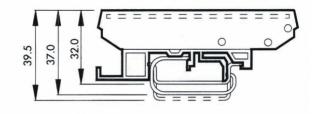

| pitch                 |         |     | -      |
|-----------------------|---------|-----|--------|
| Height                |         |     | -      |
| Depth                 |         |     | -      |
| Dimensional class     |         |     | Alta   |
| Wire section          |         |     | -      |
| Clamp opening size    |         |     | -      |
| Wire stripping        |         |     | -      |
| Operating temperature |         |     | -      |
| ELECTRICAL CHARACTER  | RISTICS |     |        |
| Current               |         |     | -      |
| Voltage               |         |     | -      |
| MECHANICAL CHARACTE   | RISTICS |     | -      |
| Screw                 |         |     | -      |
| Recommended torque    |         |     | -      |
| APPROVALS DATA        |         |     |        |
|                       | CSV     | VDE | C J US |
| Current               | -       | -   |        |
| Voltage               | -       | -   | -      |
| Wire section          | -       | -   | -      |
| Torque                | -       | -   | -      |
| FILE                  | -       | -   | -      |
| MATERIALS             |         |     |        |
|                       |         |     |        |