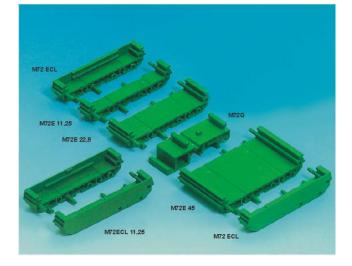

## **M-72**

| G | El | N | ER | A | L | IN | F | 0 | R | M | <b>A</b> 1 | ΓΙ | 0 | N |  |
|---|----|---|----|---|---|----|---|---|---|---|------------|----|---|---|--|
|   |    |   |    |   |   |    |   |   |   |   |            |    |   |   |  |