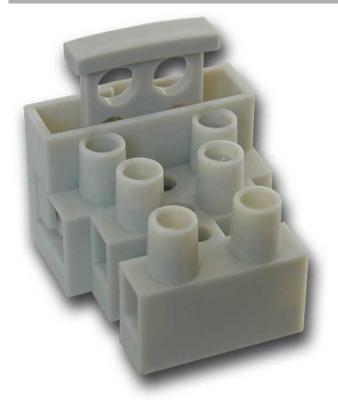

## MPF

| GENERAL INFORMATION               |   |        |                              |
|-----------------------------------|---|--------|------------------------------|
| pitch                             |   |        | 10 mm                        |
| Height                            |   |        | 19 mm                        |
| Depth                             |   |        | 26.4 mm                      |
| Dimensional class                 |   |        | Media                        |
| Wire section                      |   |        | 2.5 mm² / 14 AWG             |
| Clamp opening size                |   |        | -                            |
| Wire stripping                    |   |        | max 10 mm                    |
| Operating temperature             |   |        | -25 ÷ +100 °C                |
| ELECTRICAL CHARACTERISTICS        |   |        |                              |
| Current                           |   |        | 2.5 A                        |
| Voltage                           |   |        | 250 V                        |
| impulse voltage                   |   |        | 2 kV                         |
| <b>MECHANICAL CHARACTERISTICS</b> |   |        |                              |
| Screw                             |   |        | М3                           |
| Recommended torque                |   |        | 0.5÷0.55 Nm / 4.5÷4.9 in.lbs |
| APPROVALS DATA                    |   |        |                              |
|                                   | - | $\sim$ |                              |