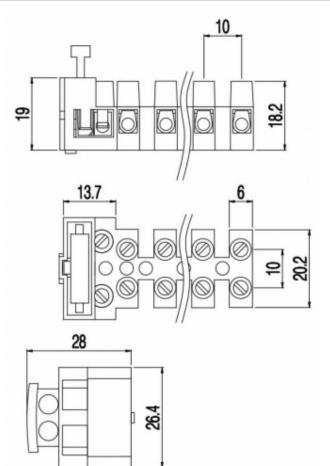

## MPF

| GENERAL INFORMATION               |   |        |                              |
|-----------------------------------|---|--------|------------------------------|
| pitch                             |   |        | 10 mm                        |
| Height                            |   |        | 19 mm                        |
| Depth                             |   |        | 26.4 mm                      |
| Dimensional class                 |   |        | Media                        |
| Wire section                      |   |        | 2.5 mm² / 14 AWG             |
| Clamp opening size                |   |        | -                            |
| Wire stripping                    |   |        | max 10 mm                    |
| Operating temperature             |   |        | -25 ÷ +100 °C                |
| ELECTRICAL CHARACTERISTICS        |   |        |                              |
| Current                           |   |        | 2.5 A                        |
| Voltage                           |   |        | 250 V                        |
| impulse voltage                   |   |        | 2 kV                         |
| <b>MECHANICAL CHARACTERISTICS</b> |   |        |                              |
| Screw                             |   |        | М3                           |
| Recommended torque                |   |        | 0.5÷0.55 Nm / 4.5÷4.9 in.lbs |
| APPROVALS DATA                    |   |        |                              |
|                                   | - | $\sim$ |                              |