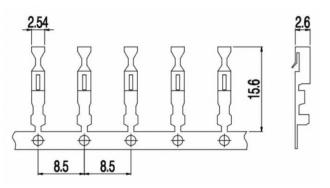

TCR

| GENERAL INFORMATIC       | DN .      |     |                         |
|--------------------------|-----------|-----|-------------------------|
| pitch                    |           |     | -                       |
| Height                   |           |     | -                       |
| Depth                    |           |     | -                       |
| Dimensional class        |           |     | n/a                     |
| Wire section             |           |     | -                       |
| Clamp opening size       |           |     | -                       |
| Wire stripping           |           |     | -                       |
| Operating temperature    |           |     | -                       |
| ELECTRICAL CHARACT       | FERISTICS |     |                         |
| Current                  |           |     | -                       |
| Voltage                  |           |     | -                       |
| impulse voltage          |           |     | -                       |
| <b>MECHANICAL CHARAC</b> | TERISTICS |     |                         |
| Screw                    |           |     | -                       |
| Recommended torque       |           |     | -                       |
| APPROVALS DATA           |           |     |                         |
|                          | CSV       | VDE | C 7 US                  |
| Current                  | -         | -   | -                       |
| Voltage                  | -         | -   | -                       |
| Wire section             | -         | -   | -                       |
| Torque                   | -         | -   | -                       |
| FILE                     | -         | -   | -                       |
| MATERIALS                |           |     |                         |
| Housing                  |           |     | -                       |
| Screw                    |           |     | -                       |
| Clamp                    |           |     | -                       |
| Terminal                 |           |     | Tin-plated copper alloy |
| OLOURS                   |           |     |                         |
| - · · ·                  |           | _   |                         |