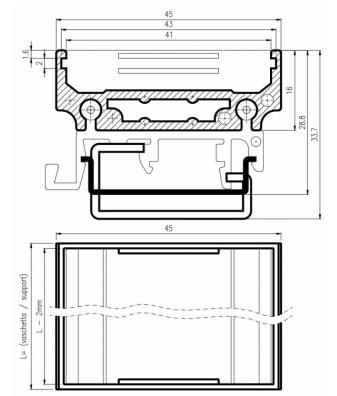

## **GENERAL INFORMATION**

pitch Height Depth Dimensional class Wire section Clamp opening size Wire stripping Operating temperature ELECTRICAL CHARACTERISTICS Current

Voltage

## **MECHANICAL CHARACTERISTICS**

Screw Recommended torque APPROVALS DATA

| Current      | - | - | - |
|--------------|---|---|---|
| Voltage      | - | - | - |
| Wire section | - | - | - |
| Torque       | - | - | - |