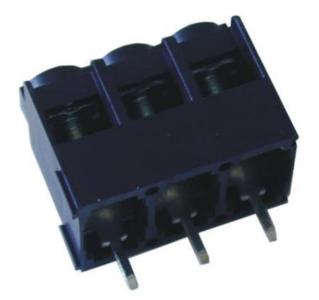

## MT17\_-15-YC

## **GENERAL INFORMATION**

pitch Height Depth Dimensional class Wire section Clamp opening size Wire stripping Operating temperature ELECTRICAL CHARACTERISTICS

## MATERIALS

Housing Screw Clamp 15 mm 17.6 mm 13.7 mm Media 2x2.5 mm² / 2x14 AWG

> max 9 mm -40 ÷ +130 °C

> > 24 A 750 V 3 kV

M3 0.5÷0.55 Nm / 4.5÷4.9 in.lbs

| UL 1059                   |
|---------------------------|
| 20 A factory / 15 A field |
| 600 V                     |
| 30 AWG                    |
| 4.5 Lb-in                 |
| E178356                   |