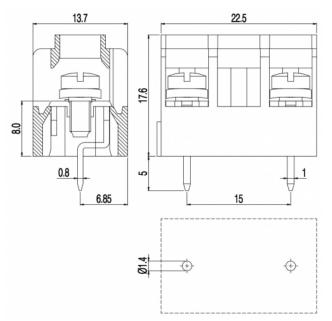

## **GENERAL INFORMATION**

pitch Height Depth Dimensional class Wire section Clamp opening size Wire stripping Operating temperature ELECTRICAL CHARACTERISTICS

## MATERIALS

Housing Screw Clamp 15 mm 17.6 mm 13.7 mm Media 2x2.5 mm² / 2x14 AWG

> max 9 mm -40 ÷ +130 °C

> > 24 A 750 V 3 kV

M3 0.5÷0.55 Nm / 4.5÷4.9 in.lbs

| UL 1059                   |
|---------------------------|
| 20 A factory / 15 A field |
| 600 V                     |
| 30 AWG                    |
| 4.5 Lb-in                 |
| E178356                   |