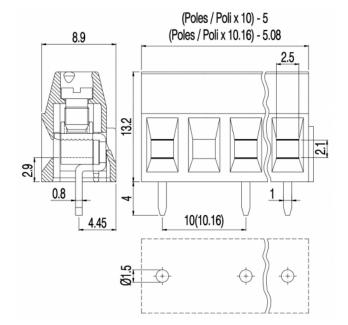

## **GENERAL INFORMATION**

pitch Height Depth Dimensional class Wire section Clamp opening size Wire stripping Operating temperature ELECTRICAL CHARACTERISTICS

Current Voltage impulse voltage MECHANICAL CHARACTERISTICS Screw Recommended torque

## MATERIALS

Housing Screw Clamp

| EN 60998-1          |
|---------------------|
| 17.5 A              |
| 750 V               |
| 1.5 mm <sup>2</sup> |
| 0.5 Nm              |
| CA02.00598          |

10 mm 13.2 mm 8.9 mm Bassa 1.5 mm² / 16 AWG 2.5 x 2.1 mm max 7 mm -40 ÷ +130 °C