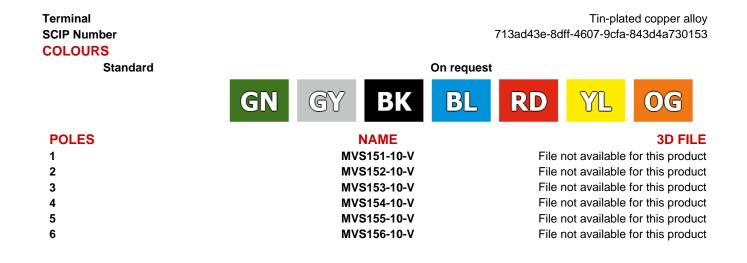

## MVS15\_-10-V







## **GENERAL INFORMATION**

pitch Height Depth Dimensional class Wire section Clamp opening size Wire stripping Operating temperature ELECTRICAL CHARACTERISTICS

Current Voltage impulse voltage MECHANICAL CHARACTERISTICS Screw Recommended torque

APPROVALS DATA



Current Voltage Wire section Torque FILE

## MATERIALS

Housing Screw Clamp

| EN 60998-1          |
|---------------------|
| 17.5 A              |
| 750 V               |
| 1.5 mm <sup>2</sup> |
| 0.5 Nm              |
| CA02.00598          |

10 mm 13.2 mm 8.9 mm Bassa 1.5 mm² / 16 AWG 2.5 x 2.1 mm max 7 mm -40 ÷ +130 °C

> 17.5 A 750 V 3 kV

M3 0.5÷0.55 Nm / 4.5÷4.9 in.lbs



\_



PA - UL 94 V0 Galvanized steel Nickel-plated copper alloy