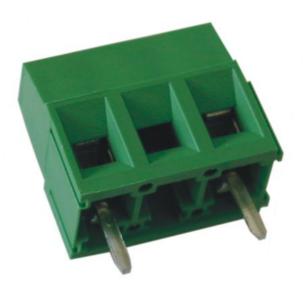

## **GENERAL INFORMATION**

pitch Height Depth Dimensional class Wire section Clamp opening size Wire stripping Operating temperature ELECTRICAL CHARACTERISTICS

Current Voltage impulse voltage MECHANICAL CHARACTERISTICS Screw Recommended torque

## MATERIALS

Housing Screw Clamp

| EN 60998-1          |
|---------------------|
| 17.5 A              |
| 750 V               |
| 1.5 mm <sup>2</sup> |
| 0.5 Nm              |
| CA02.00598          |

10 mm 13.2 mm 8.9 mm Bassa 1.5 mm² / 16 AWG 2.5 x 2.1 mm max 7 mm -40 ÷ +130 °C