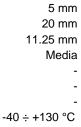

## **GENERAL INFORMATION**

pitch Height Depth Dimensional class Wire section Clamp opening size Wire stripping Operating temperature ELECTRICAL CHARACTERISTICS Current

Voltage Test Voltage MECHANICAL CHARACTERISTICS Screw Recommended torque APPROVALS DATA

12 A 160 V 1.3 kVrms/60s

US

| Current      | - | -          | -                       |
|--------------|---|------------|-------------------------|
| Voltage      | - | -          | -                       |
| Wire section | - | -          | -                       |
| Torque       | - | -          | -                       |
| FILE         | - | -          | -                       |
| MATERIALS    |   |            |                         |
| Housing      |   |            | PA - UL 94 V0           |
| Screw        |   |            | -                       |
| Clamp        |   |            | -                       |
| Terminal     |   |            | Tin-plated copper alloy |
| COLOURS      |   |            |                         |
| Standard     |   | On request |                         |