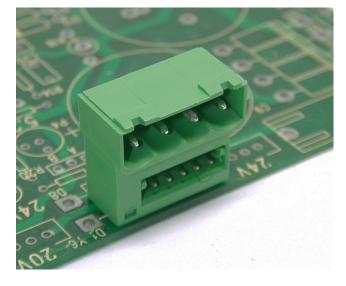

## PDX254-5-P-PZ







## **GENERAL INFORMATION**

pitch Height Depth Dimensional class Wire section Clamp opening size Wire stripping Operating temperature ELECTRICAL CHARACTERISTICS Current

Voltage Test Voltage MECHANICAL CHARACTERISTICS Screw Recommended torque APPROVALS DATA



12 A 160 V 1.3 kVrms/60s

US



| Current      | - | -          | -                       |
|--------------|---|------------|-------------------------|
| Voltage      | - | -          | -                       |
| Wire section | - | -          | -                       |
| Torque       | - | -          | -                       |
| FILE         | - | -          | -                       |
| MATERIALS    |   |            |                         |
| Housing      |   |            | PA - UL 94 V0           |
| Screw        |   |