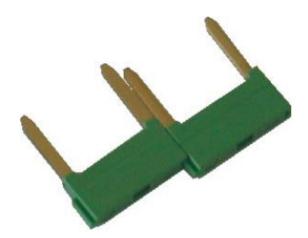

## **PTP15**

## **GENERAL INFORMATION**

| pitch                      |     | 15 mm         |
|----------------------------|-----|---------------|
| Height                     |     | 16.9 mm       |
| Depth                      |     | 4.3 mm        |
| Dimensional class          |     | n/a           |
| Wire section               |     | -             |
| Clamp opening size         |     | -             |
| Wire stripping             |     | -             |
| Operating temperature      |     | -40 ÷ +130 °C |
| ELECTRICAL CHARACTERISTICS |     |               |
| Current                    |     | 125 A         |
| Voltage                    |     | - V           |
| impulse voltage            |     | - kV          |
| MECHANICAL CHARACTERISTICS |     |               |
| Screw                      |     | -             |
| Recommended torque         |     | -             |
| APPROVALS DATA             |     |               |
|                            | VDE | CUS           |