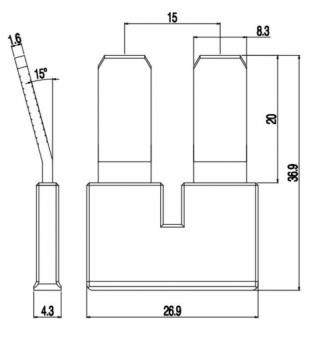

## **PTP15**

## **GENERAL INFORMATION**

| pitch                      |     | 15 mm         |
|----------------------------|-----|---------------|
| Height                     |     | 16.9 mm       |
| Depth                      |     | 4.3 mm        |
| Dimensional class          |     | n/a           |
| Wire section               |     | -             |
| Clamp opening size         |     | -             |
| Wire stripping             |     | -             |
| Operating temperature      |     | -40 ÷ +130 °C |
| ELECTRICAL CHARACTERISTICS |     |               |
| Current                    |     | 125 A         |
| Voltage                    |     | - V           |
| impulse voltage            |     | - kV          |
| MECHANICAL CHARACTERISTICS |     |               |
| Screw                      |     | -             |
| Recommended torque         |     | -             |
| APPROVALS DATA             |     |               |
|                            | VDE | CUS           |