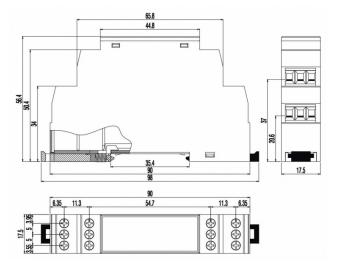

## GENERAL INFORMATION

| pitch                      |    |            |    |    |    |    | -          |  |
|----------------------------|----|------------|----|----|----|----|------------|--|
| Height                     |    |            |    |    |    |    | -          |  |
| Depth                      |    |            |    |    |    |    | -          |  |
| Dimensional class          |    |            |    |    |    |    | Alta       |  |
| Wire section               |    |            |    |    |    |    | -          |  |
| Clamp opening size         |    |            |    |    |    |    | -          |  |
| Wire stripping             |    |            |    |    |    |    | -          |  |
| Operating temperature      |    |            |    |    |    |    | -          |  |
| ELECTRICAL CHARACTERISTICS |    |            |    |    |    |    |            |  |
| Current                    |    |            |    |    |    |    | -          |  |
| Voltage                    |    |            |    |    |    |    | -          |  |
| impulse voltage            |    |            |    |    |    |    | -          |  |
| MECHANICAL CHARACTERISTICS |    |            |    |    |    |    |            |  |
| Screw                      |    |            |    |    |    |    | -          |  |
| Recommended torque         |    |            |    |    |    |    | -          |  |
| MATERIALS                  |    |            |    |    |    |    |            |  |
| Housing                    |    |            |    |    |    | PA | - UL 94 V0 |  |
| Screw                      |    |            |    |    |    |    | -          |  |
| Clamp                      |    |            |    |    |    |    | -          |  |
| Terminal                   |    |            |    |    |    |    | -          |  |
| COLOURS                    |    |            |    |    |    |    |            |  |
| Standard                   |    | On request |    |    |    |    |            |  |
| GY                         | GN | BK         | BL | RD | YL | OG |            |  |