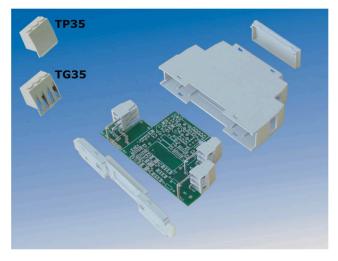

## **CEM17**







## GENERAL INFORMATION

| pitch                      |    |            |    |    |    |    | -          |  |
|----------------------------|----|------------|----|----|----|----|------------|--|
| Height                     |    |            |    |    |    |    | -          |  |
| Depth                      |    |            |    |    |    |    | -          |  |
| Dimensional class          |    |            |    |    |    |    | Alta       |  |
| Wire section               |    |            |    |    |    |    | -          |  |
| Clamp opening size         |    |            |    |    |    |    | -          |  |
| Wire stripping             |    |            |    |    |    |    | -          |  |
| Operating temperature      |    |            |    |    |    |    | -          |  |
| ELECT