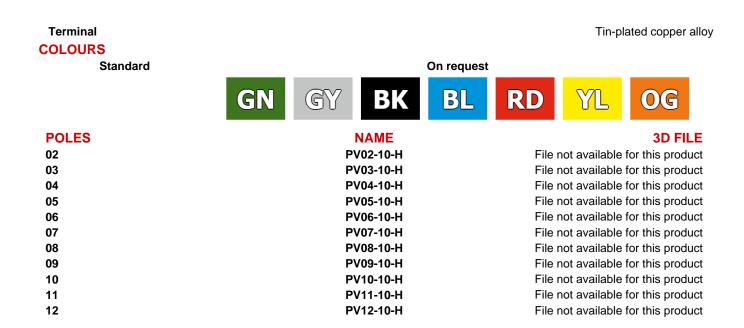

# PV -10-H





## (Poles / Poli x 10) - 5 (Poles / Poli x 10.16) - 5.08 12.2 8.5 1 1 10(10.16) 1.9 01.5 Đ Đ

#### **GENERAL INFORMATION**

pitch Height Depth **Dimensional class** Wire section **Clamp opening size** Wire stripping **Operating temperature ELECTRICAL CHARACTERISTICS** 

Current Voltage **Test Voltage** 

#### **MECHANICAL CHARACTERISTICS**

Screw **Recommended torque APPROVALS DATA** 



Current Voltage Wire section Torque FILE

### **MATERIALS**

Housing Screw Clamp

EN 61984 15 A 500 V -\_ CA02.04178 DE

EN 61984 15 A 500 V -\_ 40005779

12 A factory / 12 A field 600 V -\_ E178356

PA - UL 94 V0

10 mm

8.5 mm 12.2 mm

Media

500 V 6 kVrms/60s



UL 1059