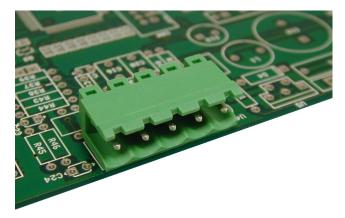

# PV -10-H

## (Poles / Poli x 10) - 5 (Poles / Poli x 10.16) - 5.08 12.2 8.5 1 1 10(10.16) 1.9 01.5 Đ Đ

#### **GENERAL INFORMATION**

pitch Height Depth **Dimensional class** Wire section **Clamp opening size** Wire stripping **Operating temperature ELECTRICAL CHARACTERISTICS** 

Current Voltage **Test Voltage** 